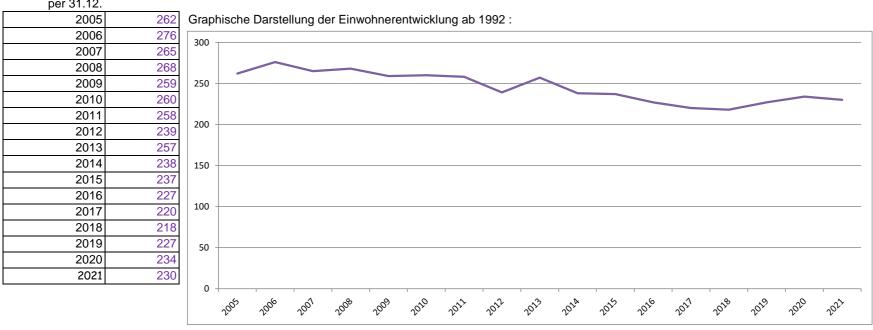

#### Gemeinde Sommersdorf\_ Gemeindekennzahl 73 Planung für den Doppelhaushalt 2023\_2024

| Produkt Sachkonto |      |                                                                        | Ist 2021                                | lst 2022  | Plan 2021 | Plan 2022 | Erläuterungen                                                           | Plan 2023 | Erläuterungen                                                         | Plan 2024         | Erläuterung                                                           |
|-------------------|------|------------------------------------------------------------------------|-----------------------------------------|-----------|-----------|-----------|-------------------------------------------------------------------------|-----------|-----------------------------------------------------------------------|-------------------|-----------------------------------------------------------------------|
| 11100 Verwaltung  | sste | euerung                                                                |                                         |           |           |           |                                                                         |           |                                                                       |                   |                                                                       |
|                   |      |                                                                        |                                         |           |           |           |                                                                         |           |                                                                       |                   |                                                                       |
| 11100 44259000    | ш    | Kostenerstattungen und Kostenumlagen<br>vom sonstigen privaten Bereich | 3,28                                    | 31,52     |           | ١ ,       | KSA                                                                     | ١ .       |                                                                       | l ,               |                                                                       |
| 11100 44239000    | S    | Aufwendungen für ehrenamtlich Tätige                                   | 7.100,00                                | 8.040,00  | 8.600     | 8 600     | D BM-Entschädigung:600 € x 12 = 7.200 €                                 | 8 900     | 1.680,00 € Sitzungsgeld: 7 x 40,-x6 (Richter),                        | 8 900             | 1.680,00 € Sitzungsgeld: 7 x 40,-x6 (Richter) ,                       |
|                   | ľ    | / tarrenaanger far emenaminer fange                                    | 7.100,00                                | 0.040,00  | 0.000     | 0.000     | und Aufstellung Fr. Helm und Sitzungsgeld                               | 0.500     | Bürgermeisterentschädigung: 600 x 12 Monate =                         | 0.500             | Bürgermeisterentschädigung 600 x 12 Monate = 7.200                    |
|                   |      |                                                                        |                                         |           |           |           | : 7 x 40€ x 4 = 1.120 € Lt. Planung Fr.                                 |           | 7.200 € (Info. Helm)                                                  |                   | Info Helm)                                                            |
|                   |      |                                                                        |                                         |           |           |           | Richter 7.200 €                                                         |           |                                                                       |                   | ·                                                                     |
|                   |      |                                                                        |                                         |           |           |           | Bürgermeisterentschädigung/ Info Fr.                                    |           |                                                                       |                   |                                                                       |
|                   |      |                                                                        |                                         |           |           |           | Richter 04.01.2022 Sitzungsgelder wie Vj.                               |           |                                                                       |                   |                                                                       |
|                   |      |                                                                        |                                         |           |           |           |                                                                         |           |                                                                       |                   |                                                                       |
|                   |      | Beiträge zur gesetzlichen                                              |                                         |           |           |           |                                                                         |           |                                                                       |                   |                                                                       |
|                   | 1_   | Sozialversicherung für ehrenamtlich                                    |                                         |           |           |           |                                                                         |           |                                                                       |                   |                                                                       |
| 11100 50430000    | S    | Tätige                                                                 | 702,68                                  | 763,80    | 1.100     | 1.100     | für Bürgermeister                                                       | 1.100     |                                                                       | 1.100             | 0                                                                     |
|                   |      |                                                                        |                                         |           |           |           | 050 00 1/                                                               |           | 050 00 1/                                                             |                   | 050 00 1/"                                                            |
| 11100 56413000*   |      | Haftpflichtversicherungen                                              | 549,70                                  | 554,18    | 600       | 600       | 350,00: Vermögensschadenhaftpflicht;<br>0 250,00: allg. Haftpflicht KSA | 600       | 350,00: Vermögensschadenhaftpflicht; 250,00: allg.<br>Haftpflicht KSA |                   | 350,00: Vermögensschadenhaftpflicht; 300,00: allg.  D Haftpflicht KSA |
| 11100 56414000*   | S    | Unfallversicherungen                                                   | 90,24                                   | 79,14     | 100       |           | für Bürgermeister                                                       | 100       |                                                                       | 100               |                                                                       |
| 11100 30414000    | -    | Ornanversionerungen                                                    | 30,24                                   | 73,14     | 100       | 100       | KSA Aufwendungsersatz privater PKW                                      | 100       |                                                                       | 100               |                                                                       |
| 11100 56416000*   | s    | Umlagen an Schadensausgleichskassen                                    | 18,02                                   | 19,58     | 100       | 100       |                                                                         | 100       |                                                                       | 100               |                                                                       |
|                   | Ť    |                                                                        | 10,02                                   | ,         |           |           |                                                                         |           |                                                                       | 1                 |                                                                       |
|                   |      | Beiträge zu Wirtschaftsverbänden,                                      |                                         |           |           |           | Mitgliedsbeitrag Städte- und Gemeindetag                                |           |                                                                       |                   |                                                                       |
| 11100 56420000*   | S    | Berufsvertretungen und Vereinen                                        | 156,40                                  | 202,10    | 200       | 200       | 0,86 € pro Einwohner (Vorbericht 243 EW)                                | 300       | ev. Erhöhung                                                          | 300               | ev. Erhöhung                                                          |
| 11104 Gremien     |      |                                                                        |                                         |           |           |           |                                                                         |           |                                                                       |                   |                                                                       |
|                   |      |                                                                        |                                         |           |           |           | Blumen/ Gutscheine Gemeindemitarbeiter/                                 |           |                                                                       |                   |                                                                       |
|                   |      |                                                                        |                                         |           | ]         | ]         | Abspache 04.01.2022 Fr. Richter 500,00 €                                | I         |                                                                       |                   |                                                                       |
| 11104 56930000    | S    | Repräsentationen                                                       | 512,88                                  | 37,73     | 500       | 500       | Plan                                                                    | 600       | ev. Erhöhung                                                          | 600               | ev. Erhöhung                                                          |
|                   |      | dstücks- und Gebäudeverwal                                             |                                         |           |           |           |                                                                         |           |                                                                       |                   |                                                                       |
|                   |      |                                                                        |                                         |           |           |           | Pacht für Gemeindeflächen / Gärten,                                     |           |                                                                       |                   |                                                                       |
| 11401 44110000*   | н    | Mieten und Pachten, Erbbauzinsen                                       | 1.621,26                                | 1.595,57  | 1.600     | 1.600     | Garagen, Grünfläche/Strand                                              | 1.600     |                                                                       | 1.600             |                                                                       |
| 11401 50290000    | S    | Dienstbezüge und dergleichen für                                       | 3.564,00                                | 6.605,80  | 4.600     | 6.100     | 3AN x 12 Mon. x 117,60 €; 1AN x 6 Mon.                                  |           | 5 geringfügig entlohnte Beschäftigte, AN mit je                       |                   | 5 geringfügig entlohnte Beschäftigte, AN mit je 11,25                 |
|                   |      | Sonstige                                                               | , , , , , , , , , , , , , , , , , , , , |           |           |           | x 117,60 €; 1 AN x 10 Mon. x 117,60 € FA                                |           | 11,25 h/Monat                                                         |                   | h/Monat, Erhöhung Mindestlohn                                         |
|                   |      |                                                                        |                                         |           |           |           | Sitzung 08.02.2022 geä./Aufstellung Fr.                                 |           |                                                                       |                   |                                                                       |
|                   |      |                                                                        |                                         |           |           |           | Helm da 09.02.22                                                        |           |                                                                       | 9.000             |                                                                       |
|                   |      | Beiträge zu Versorgungskassen für                                      |                                         |           |           |           |                                                                         |           |                                                                       |                   |                                                                       |
| 11401 50320000    | S    | Arbeitnehmer                                                           | 131,67                                  | 244,42    | 800       | 300       | geä.FA-Sitzung 08.02.22                                                 | 400       |                                                                       | 400               | 0                                                                     |
|                   | 1_   | Sonstige Beiträge zur gesetzlichen                                     |                                         |           |           |           |                                                                         |           |                                                                       |                   |                                                                       |
| 11401 50490000    | S    | Sozialversicherung                                                     | 987,36                                  | 1.832,25  | 1.400     | 3.100     | )                                                                       | 2.500     |                                                                       | 2.700             | )                                                                     |
| 11401 50900000    | _    | Pauschalierte Lohnsteuer (auch Zahlungen über Knappschaft)             | co co                                   | 129,63    | 100       | 200       |                                                                         | 300       |                                                                       | 300               |                                                                       |
|                   | 5    |                                                                        | 69,63                                   | 129,63    | 100       | 200       | )                                                                       | 300       |                                                                       | 300               | J                                                                     |
|                   |      | Bewirtschaftung der Grundstücke,<br>Außenanlagen, Gebäude und          |                                         |           |           |           |                                                                         |           |                                                                       |                   |                                                                       |
| 11401 52320000*   | 9    | Gebäudeeinrichtungen                                                   | 97,58                                   |           |           | 100       | ev.Schnelltest Gemeindearb.                                             | 100       |                                                                       | 100               |                                                                       |
| 11401 32320000    | -    | Aufwendungen für Dienst- und                                           | 31,30                                   |           |           | 100       | ev.domentost dementeurb.                                                | 100       |                                                                       | 100               | ,                                                                     |
|                   |      | Schutzkleidung, persönliche                                            |                                         |           |           |           |                                                                         |           |                                                                       |                   |                                                                       |
| 11401 56150000    | s    | Ausrüstungsgegenstände                                                 | 0,00                                    |           | 200       | 200       |                                                                         | 200       |                                                                       | 200               |                                                                       |
|                   | Ť    |                                                                        | -,                                      |           |           |           |                                                                         |           |                                                                       | 1                 |                                                                       |
|                   |      |                                                                        |                                         |           |           |           | 500 € pauschal für Verkaufsabsichten; 500                               |           |                                                                       |                   |                                                                       |
|                   |      |                                                                        |                                         |           |           |           | € wegen Nichtzahlung Abgaben:                                           |           | 500 € pauschal für Verkaufsabsichten; 500 €                           |                   | 500 € pauschal für Verkaufsabsichten; 500 € wegen                     |
|                   |      |                                                                        |                                         |           |           |           | Gutachterkosten Zwangsversteigerung, bei                                |           | wegen Nichtzahlung Abgaben: Gutachterkosten                           |                   | Nichtzahlung Abgaben: Gutachterkosten                                 |
|                   |      |                                                                        |                                         |           |           |           | erfolgreicher Versteigerung erfolgt                                     |           | Zwangsversteigerung, bei erfolgreicher                                |                   | Zwangsversteigerung, bei erfolgreicher Versteigerung                  |
|                   |      | Sachverständigen-, Gerichts- und                                       |                                         |           |           |           | Erstattung verauslagter Kosten /500                                     |           | Versteigerung erfolgt Erstattung verauslagter                         |                   | erfolgt Erstattung verauslagter Kosten /500 Gerichtsko                |
| 11401 56250000    | S    | ähnliche Aufwendungen                                                  | 0,00                                    |           | 1.000     | 1.000     | Gerichtskosten ZV Verfahren                                             | 1.000     | Kosten /500 Gerichtskosten ZV Verfahren                               | 1.000             | ZV Verfahren                                                          |
|                   |      |                                                                        |                                         |           | ]         | ]         |                                                                         | I         |                                                                       |                   |                                                                       |
|                   |      |                                                                        |                                         |           |           |           | 2 Bufdis ganzjährig über LEG                                            | 1         |                                                                       |                   |                                                                       |
|                   |      | 0                                                                      |                                         |           |           |           | 86€*12Mon.*2 MA/ It. BM 17.01.22 keine                                  |           |                                                                       |                   |                                                                       |
|                   |      | Sonstige Aufwendungen für die<br>Inanspruchnahme von Rechten und       |                                         |           |           |           | Bufdis sondern 1 weiterer<br>Gemeindearbeiter/Änderung FA-Sitzung 1     |           |                                                                       |                   |                                                                       |
| 11401 56290000    | S    | Diensten                                                               | 999,60                                  | 166,60    | 2.100     | 200       | Bufdi bis 02.22 danach 10 Mon.117,60€                                   |           |                                                                       | 1 .               |                                                                       |
| 11401 30230000    |      | Biolicien                                                              | 333,00                                  | 100,00    | 2.100     | 200       | für 4 AN- Info Fr. Helm/geä.09.02.22 FA                                 |           |                                                                       | † · · · · · · · · | ,                                                                     |
| 11401 56414000*   | s    | Unfallversicherungen                                                   | 102,54                                  | 111,26    | 300       | 300       | Sitzung                                                                 | 300       |                                                                       | 300               |                                                                       |
| 11402 Kommunal    | - W  |                                                                        | .02,04                                  | ,20       | 300       | 500       | <u> </u>                                                                | 300       |                                                                       | 1                 |                                                                       |
|                   | 1    | Erträge aus der Auflösung von                                          |                                         |           |           |           |                                                                         |           |                                                                       |                   |                                                                       |
| 11402 41510000    | H1   | Sonderposten aus Zuwendungen                                           | 0,00                                    |           | 2.300     | 2.300     | Anlagenbuchhaltung                                                      | 2,300     | Hartwig                                                               | 2,300             | Hartwig                                                               |
| 11402 44110001*   |      | Kaltmieteinnahmen                                                      | 31.440,52                               |           |           |           | Planung Herr Lenz                                                       | 28.000    |                                                                       | 28.000            |                                                                       |
|                   | Ť    |                                                                        | 20,02                                   |           |           | 23.00     | Planung Herr Lenz/ Gemeindebüro,                                        |           |                                                                       |                   |                                                                       |
|                   |      |                                                                        |                                         |           |           |           | Säle,ehem.Kneipe keine VZ an BK, aber                                   | 1         |                                                                       |                   |                                                                       |
|                   |      |                                                                        |                                         |           | ]         | ]         | Lfd Kosten entstehen/lt. Hr. Lenz                                       | I         |                                                                       |                   |                                                                       |
|                   |      | Betriebskostenvoraus- und                                              | Ì                                       |           | Ì         | İ         | 06.01.22/Hr: Müller abgestimmt                                          | I         |                                                                       |                   |                                                                       |
| 11402 44110002*   | Н    | nachzahlungen                                                          | 21.831,67                               | 25.626,26 | 17.000    | 22.000    | 24.01.2022 soll so bleiben                                              | 25.000    |                                                                       | 25.000            | p                                                                     |
|                   |      |                                                                        |                                         |           |           |           |                                                                         |           |                                                                       |                   |                                                                       |
|                   |      | Mietobjekt Schlossplatz 1 8WE -                                        |                                         |           | ]         | ]         |                                                                         | I         |                                                                       |                   |                                                                       |
|                   |      | Kostenerstattungen und Kostenumlagen                                   | Ì                                       |           | ]         | ]         |                                                                         | I         |                                                                       |                   |                                                                       |
| 11402 44259000*   | Н    | vom sonstigen privaten Bereich                                         | 275,58                                  | 597,95    | 0         | (         |                                                                         | 0         |                                                                       | (                 | 0                                                                     |
|                   |      |                                                                        |                                         | <u> </u>  |           |           |                                                                         |           |                                                                       |                   |                                                                       |
|                   |      | Mietobjekt Eckhaus Schlossplatz 3-5                                    | Ì                                       |           | Ì         | İ         |                                                                         | I         |                                                                       |                   |                                                                       |
|                   |      | und Meesiger Damm 23 4WE -                                             | Ì                                       |           | Ì         | İ         |                                                                         | I         |                                                                       |                   |                                                                       |
| 11402 44259000*   |      | Kostenerstattungen und Kostenumlagen                                   | Ì                                       |           | Ì         | İ         |                                                                         | I         |                                                                       |                   |                                                                       |
|                   | Tr r | vom sonstigen privaten Bereich                                         | 91,85                                   | ı         | 1 0       | 1 (       | )i                                                                      | 1 0       | 1                                                                     | 1 (               | ni                                                                    |

| Nr. P    | rodukt | Sachkonto             | SH Bezeichnung                                                                | Ist 2021  | Ist 2022                                         | Plan 2021 | Plan 2022 | Erläuterungen                                                                        | Plan 2023 | Erläuterungen                                   | Plan 2024 | Erläuterung                                         |
|----------|--------|-----------------------|-------------------------------------------------------------------------------|-----------|--------------------------------------------------|-----------|-----------|--------------------------------------------------------------------------------------|-----------|-------------------------------------------------|-----------|-----------------------------------------------------|
|          | 44400  | 50000000              | Aufwendungen für Energie / Wasser /                                           |           | 0.000.04                                         |           |           | <u> </u>                                                                             |           | <u> </u>                                        |           |                                                     |
| 24       | 11402  | 52200000              | S Abwasser / Abfall Mietobjekt Schlossplatz 1 8WE -                           |           | 3.903,64                                         | ·         |           |                                                                                      | 0         | Lenz: Erhöhung wegen enorm gestiegener          | 0         |                                                     |
|          |        |                       | Aufwendungen für Energie / Wasser /                                           |           |                                                  |           |           | Herr Lenz: 15T€, aber 4,5T€ bei 57300                                                |           | Heizölpreise sowie Erhöhung                     |           | Lenz: Erhöhung wegen enorm gestiegener Heizölpreise |
|          | 11402  | 52200000*             | S Abwasser / Abfall                                                           | 10.918,95 | 13.383,39                                        | 13.000    | 11.000    | geplant                                                                              | 23.000    | Wasser/Abwasserpreis                            | 23.500    | sowie erhöhung Wasser/Abwasserpreis                 |
|          |        |                       | Mietobjekt Eckhaus Schlossplatz 3-5<br>und Meesiger Damm 23 4WE -             |           |                                                  |           |           |                                                                                      |           | Lenz: Erhöhung wegen enorm gestiegener          |           |                                                     |
|          |        |                       | Aufwendungen für Energie / Wasser /                                           |           |                                                  |           |           |                                                                                      |           | Heizölpreise sowie Erhöhung                     |           | Lenz: Erhöhung wegen enorm gestiegener Heizölpreise |
| 14       | 11402  | 52200000*             | S Abwasser / Abfall                                                           | 5.329,68  | 7.703,14                                         | 6.000     | 8.000     |                                                                                      | 8.800     | Wasser/Abwasserpreis                            | 9.500     | sowie Erhöhung Wasser/Abwasserpreis                 |
|          |        |                       | Unterhaltung der Grundstücke,<br>Außenanlagen, Gebäude und                    |           |                                                  |           |           |                                                                                      |           |                                                 |           |                                                     |
|          | 11402  | 52310000              | S Gebäudeeinrichtungen                                                        |           | 345,10                                           |           |           |                                                                                      | 0         |                                                 | 0         |                                                     |
| 15       |        |                       |                                                                               |           |                                                  |           |           | Achtung : Der Rest von 14 T€ für                                                     |           |                                                 |           |                                                     |
|          |        |                       | Mietobjekt Schlossplatz 1 8WE -<br>Unterhaltung der Grundstücke,              |           |                                                  |           |           | Treppenhaus aus 2021 in 2022 als<br>Ermächtigung übernehmen; 12 T€ IH                |           |                                                 |           |                                                     |
|          |        |                       | Außenanlagen, Gebäude und                                                     |           |                                                  |           |           | /Hr. Müller Treppenhaus wird gemacht in                                              |           | Lenz: 2 T€ IH - 14 T€ Treppenhausrenovierung    |           |                                                     |
| _        | 11402  | 52310000*             | S Gebäudeeinrichtungen                                                        | 842,28    | 2.202,51                                         | 21.000    | 2.000     | 2022                                                                                 | 16.000    | Beginn der Arbeiten frühestens ENDE 2022        | 6.000     | allg. Instandhanltung                               |
|          |        |                       | Mietobjekt Eckhaus Schlossplatz 3-5<br>und Meesiger Damm 23 4WE -             |           |                                                  |           |           | 6 T€ IH It. SB/Kä 25.01.2022 3000€ i.O/lt.<br>Telefonat 'Hr. Müller Herr Lenz sollte |           |                                                 |           |                                                     |
|          |        |                       | Unterhaltung der Grundstücke,                                                 |           |                                                  |           |           | 3000€ für Erneuerung Türen planen aber                                               |           |                                                 |           |                                                     |
|          |        |                       | Außenanlagen, Gebäude und                                                     |           |                                                  |           |           | lt. Herrn Müller 26.01.2022 keine                                                    |           |                                                 |           |                                                     |
| 15       | 11402  | 52310000*             | S Gebäudeeinrichtungen                                                        | 2.906,91  | 2.514,05                                         | 3.000     | 3.000     | Umsetzung                                                                            | 3.000     | allg. Instandhanltung                           | 3.000     | allg. Instandhanltung                               |
| 16       |        |                       | Mietobjekt Schlossplatz 1 8WE -<br>Bewirtschaftung der Grundstücke,           |           |                                                  |           |           |                                                                                      |           |                                                 |           |                                                     |
|          |        |                       | Außenanlagen, Gebäude und                                                     |           |                                                  |           |           |                                                                                      |           |                                                 |           |                                                     |
| <u> </u> | 11402  | 52320000*             | S Gebäudeeinrichtungen                                                        | 3.324,24  | 3.186,02                                         | 4.000     | 4.000     |                                                                                      | 4.500     | Lenz: allg. Preissteigerung                     | 5.000     | Lenz: allg. Preissteigerung                         |
|          |        |                       | Mietobjekt Eckhaus Schlossplatz 3-5<br>und Meesiger Damm 23 4WE -             | 1         | 1                                                |           |           |                                                                                      |           |                                                 |           |                                                     |
|          |        |                       | Bewirtschaftung der Grundstücke,                                              | 1         | 1                                                |           |           |                                                                                      |           |                                                 |           |                                                     |
| 40       | 44400  | F0000000*             | Außenanlagen, Gebäude und                                                     | 4 400 70  | 4 000 05                                         |           |           |                                                                                      | 0.400     | Land alla Barbatahanan                          |           | Land alla Parindriana                               |
| 17       |        | 52320000*<br>52543000 | S Gebäudeeinrichtungen S Kostenerstattungen ans Amt                           | 1.490,72  | 1.326,65<br>6.849,40                             |           | 3.000     | 12 Wohneinheiten *23,39 € mon.                                                       | 3.500     | Lenz: allg. Preissteigerung                     | 3.500     | Lenz: allg. Preissteigerung                         |
| "⊢       |        | 02010000              | Abschreibungen auf bebaute                                                    | 0,00      | 0.0 10, 10                                       | 000       | 0.100     |                                                                                      | 0.000     |                                                 | 0.000     |                                                     |
|          |        |                       | Grundstücke und grundstücksgleiche                                            |           |                                                  |           |           |                                                                                      |           |                                                 |           |                                                     |
| 17       | 11402  | 53400000              | S1 Rechte Sachverständigen-, Gerichts- und                                    | 0,00      |                                                  | 3.300     | 3.300     |                                                                                      | 3.200     | Hartwig                                         | 3.200     | Hartwig                                             |
| 10       | 11402  | 56250000              | S ähnliche Aufwendungen                                                       | 0,00      |                                                  | 300       | 300       |                                                                                      | 300       |                                                 | 300       |                                                     |
|          | 11402  | 564110000             | S Gebäudeversicherungen                                                       |           | 2.614,63                                         | 8         |           |                                                                                      | 0         |                                                 | 0         |                                                     |
| 18       | 11402  | 56411000*             | Mietobjekt Schlossplatz 1 8WE -<br>S Gebäudeversicherungen                    | 2.052,00  | 0,00                                             | 1.700     | 2.200     |                                                                                      | 2.200     |                                                 | 2.200     |                                                     |
| 19       | 11402  | 30411000              | Mietobjekt Eckhaus Schlossplatz 3-5                                           | 2.032,00  | 0,00                                             | 1.700     | 2.200     |                                                                                      | 2.200     |                                                 | 2.200     |                                                     |
|          |        |                       | und Meesiger Damm 23 4WE -                                                    |           |                                                  |           |           |                                                                                      |           |                                                 |           |                                                     |
| 4        |        | 56411000*             | S Gebäudeversicherungen                                                       | 425,46    | 0,00                                             | 900       | 600       |                                                                                      | 600       |                                                 | 700       |                                                     |
| 1        |        | Wahlen<br>56390000    | S Sonstige Ausgaben                                                           |           |                                                  |           |           |                                                                                      |           |                                                 | 100       | Verpflegung Wahlvorstände/Mamerow                   |
| 19 1     |        |                       | ngelegenheiten / Fundtiere                                                    |           |                                                  |           |           |                                                                                      |           |                                                 | 100       | verbriegang vvanivorstande/ivianierow               |
| 20       |        | · unungou             |                                                                               |           |                                                  |           |           | neuer Fundtiererlass: nach sechs Monaten                                             |           |                                                 |           |                                                     |
|          |        |                       | Kostenerstattungen an private                                                 |           |                                                  |           |           | Unterbringung (bezahlt vom Amt) sind die                                             |           |                                                 |           |                                                     |
| 4        |        | 52551000<br>emeindefe | S Unternehmen                                                                 | 0,00      |                                                  | 700       | 1.000     | Gemeinden zuständig                                                                  | 1.000     |                                                 | 1.000     |                                                     |
| 20 1     | 2600 G | emeinaere             | euerwenr                                                                      |           |                                                  |           |           | Zuschuss für Gleichmann-                                                             |           |                                                 |           |                                                     |
|          |        |                       | Gezahlte Investitionszuschüsse als                                            |           |                                                  |           |           | Teichentschlammung muss nicht mehr                                                   |           |                                                 |           |                                                     |
|          | 12600  | 01300000              | S2 Nutzungsberechtigter                                                       | 0,00      |                                                  | 1.000     | 0         | gezahlt werden                                                                       | 0         |                                                 | 0,00      |                                                     |
|          |        |                       |                                                                               |           |                                                  |           |           | ( 24.500 € schon aus Vorjahren angespart)<br>It. Beschluss vom 28.09.2020            |           | keine Bildung von Rücklagen laut RAB zulässig,  |           |                                                     |
|          |        |                       |                                                                               |           |                                                  |           |           | MLF/ansparen jährlich 3.500T€ für ein                                                |           | wenn unausgeglichene JF in Vorjahren entstanden |           |                                                     |
| 21       |        | 07100000*             | S2 Fahrzeuge                                                                  | 0,00      |                                                  | 24.500    | 3.500     | neues Fahrzeug                                                                       | 0         | ist (Feststellung vom 15.12.2022)               | 0         |                                                     |
| 22       | 12600  | 08200000              | S2 Pressluftatmer                                                             | 4.332,12  | <del>                                     </del> | 0         | 0         | 10.000€ Ermächtigung übertragen, aber                                                | 0         | 42.000 als Ermächtigung aus 2021/2022           | 0         | <u> </u>                                            |
|          |        |                       |                                                                               | 1         |                                                  |           |           | Gesamtkosten 40T€, also noch 30.000 €                                                |           | 42.000 dis Erindentigung aus 2021/2022          |           |                                                     |
|          |        |                       | Beschaffung TSF gebraucht - Anlagen                                           | 1         | 1                                                |           |           | neu planen, aber nur wenn 25.000€                                                    |           |                                                 |           |                                                     |
| 22       | 12600  | 09600000              | S2 im Bau                                                                     | 0,00      | <del>                                     </del> | 35.000    | 5.000     | Förderung kommen<br>keine Ermächtigung möglich da                                    | 0         |                                                 | 0         | <u> </u>                                            |
| 23       |        |                       |                                                                               | 1         | 1                                                |           |           | Fömibescheid NICHT da lt.Fr. Kurth/lt.                                               |           |                                                 |           |                                                     |
|          |        |                       |                                                                               | 1         | 1                                                |           |           | Info Fr. Wolff Ablehnung kommt für                                                   |           |                                                 |           |                                                     |
|          |        |                       |                                                                               |           |                                                  |           |           | gebr., sie möchte aber weitergehen/<br>Herr Liskow würde das Geld                    |           |                                                 |           |                                                     |
|          |        |                       | Beschaffung TSF gebraucht -                                                   | 1         | 1                                                |           |           | zukommen lassen, aber Fr.Buse                                                        |           |                                                 |           |                                                     |
|          |        |                       | Anzahlungen auf Sonderposten aus                                              | 1         | 1                                                |           |           | erteilete ein Negativbescheid (TLF 3000                                              |           | 25.000 als Ermächtigung, da Fömi-Bescheid       |           |                                                     |
| F        | 12600  | 23310000              | H2 Zuwendungen                                                                | 0,00      | 1                                                | 25.000    |           | FFW-Bedarfsplan)                                                                     | 0         | vorliegt                                        | 0         | <u> </u>                                            |
| 23       | 12600  | 41510000              | Erträge aus der Auflösung von<br>H1 Sonderposten aus Zuwendungen              | 0,00      |                                                  | 1.700     | 1.600     |                                                                                      | 1,600     | Hartwig                                         | 1.600     | Hartwig                                             |
| 24       |        |                       |                                                                               |           |                                                  |           |           |                                                                                      |           | -                                               |           |                                                     |
|          | 40000  | 44050000              | Kostenerstattungen und Kostenumlage                                           |           |                                                  |           | _         |                                                                                      | _         |                                                 | _         |                                                     |
| -        | 12600  | 44259000              | H vom sonstigen privaten Bereich Sonstige weitere sonstige laufende           | 10,88     | 1,48                                             | •         |           |                                                                                      | - 0       |                                                 | 0         |                                                     |
| 24       | 12600  | 46290000              | H Erträge / Spenden                                                           | 680,00    | 70,00                                            | 0         | 0         |                                                                                      | 0         |                                                 | 0         |                                                     |
| 25       | 12000  | E0100000              | S Aufwondungen für ab er antlich Till                                         | 4 000 00  | 4 000 00                                         | 4 000     | 4 000     | Wehrführer 12x 100,00 und Stellvertreter                                             | 4.000     |                                                 | 4 000     |                                                     |
| ⊢        | 1∠600  | 50100000              | S Aufwendungen für ehrenamtlich Tätige<br>Aufwendungen für Energie / Wasser / | 1.800,00  | 1.800,00                                         | 1.800     | 1.800     | 12x 50,00                                                                            | 1.800     |                                                 | 1.800     |                                                     |
| 25       | 12600  | 52200000*             | S Abwasser / Abfall                                                           | 947,12    | 983,84                                           | 1.200     | 1.200     | Sirene 2021 270€ dazugekommen                                                        | 2.500     |                                                 | 2.500     |                                                     |
| 26       |        |                       | Unterhaltung der Grundstücke,                                                 |           |                                                  |           |           |                                                                                      |           |                                                 |           |                                                     |
|          | 12600  | 52310000*             | Außenanlagen, Gebäude und<br>S Gebäudeeinrichtungen                           | 1.055,39  | 1.649,46                                         | 500       | 500       |                                                                                      | 500       |                                                 | 500       |                                                     |
| L        | 000    |                       | ,                                                                             |           | ,40                                              | . 300     | 300       |                                                                                      |           | 1                                               | , 300     |                                                     |